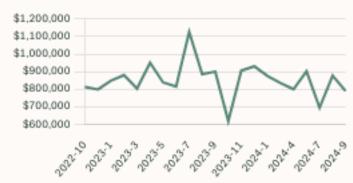

# **HPI Benchmark Price (Average Price)**

No Sales

-100.0% Lower Than Last Month
SEPTEMBER 2024

-100.0% Lower Than Last Year
OCTOBER 2023