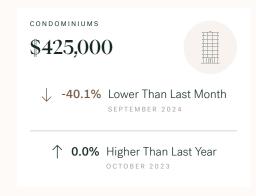

KLEIN III



RESIDENTIAL MARKET REPORT

# Pemberton

October 2024



# **Pemberton Specialists**



Olga Tarasenko

B.LING (BACHELOR OF LINGUISTICS), DIBM

604 684 8844 · 705 olga@kleingroup.com

# **About Pemberton**

Pemberton is a suburb of Vancouver, bordering, with approximately residents living in a land area of square kilometers. Currently there are homes for sale in Pemberton, with an average price of 1,009,278, an average size of 1,035 sqft, and an average price per square feet of \$975.

# Pemberton Neighbourhoods

# October 2024 Pemberton Overview





## Sales-to-Active Ratio







# **HPI Benchmark Price (Average Price)**

No Sales

-100.0% Lower Than Last Month
SEPTEMBER 2024

-100.0% Lower Than Last Year
OCTOBER 2023





# Market Share







# Pemberton Single Family Houses

KLEIN III |



OCTOBER 2024 - 5 YEAR TREND

## **Market Status**

# Buyers Market

Pemberton is currently a **Buyers Market**. This means that **less than 12%** of listings are sold within **30 days**. Buyers may have a **slight advantage** when negotiating prices.









# Summary of Sales Price Change



# Summary of Sales Volume Change



# Sales Price



# Sales-to-Active Ratio



# **Number of Transactions**



# Pemberton Single Family Townhomes

KLEIN III



OCTOBER 2024 - 5 YEAR TREND

## **Market Status**

# Buyers Market

Pemberton is currently a **Buyers Market**. This means that **less than 12%** of listings are sold within **30 days**. Buyers may have a **slight advantage** when negotiating prices.



Of Single Family