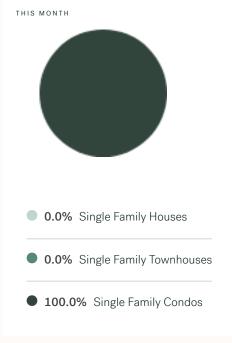

KLEIN III



RESIDENTIAL MARKET REPORT

# Pemberton

October 2024



# **Pemberton Specialists**



Olga Tarasenko

B.LING (BACHELOR OF LINGUISTICS), DIBM

604 684 8844 · 705 olga@kleingroup.com

# **About Pemberton**

Pemberton is a suburb of Vancouver, bordering, with approximately residents living in a land area of square kilometers. Currently there are homes for sale in Pemberton, with an average price of 1,009,278, an average size of 1,035 sqft, and an average price per square feet of \$975.

# Pemberton Neighbourhoods

# October 2024 Pemberton Overview





## Sales-to-Active Ratio







# **HPI Benchmark Price (Average Price)**

No Sales

-100.0% Lower Than Last Month
SEPTEMBER 2024

-100.0% Lower Than Last Year
OCTOBER 2023





# Market Share







# Pemberton Single Family Houses

KLEIN III |



OCTOBER 2024 - 5 YEAR TREND

## **Market Status**

# Buyers Market

Pemberton is currently a **Buyers Market**. This means that **less than 12%** of listings are sold within **30 days**. Buyers may have a **slight advantage** when negotiating prices.









# Summary of Sales Price Change



# Summary of Sales Volume Change



# Sales Price



# Sales-to-Active Ratio



# **Number of Transactions**



# Pemberton Single Family Townhomes

KLEIN III



OCTOBER 2024 - 5 YEAR TREND

## **Market Status**

# Buyers Market

Pemberton is currently a **Buyers Market**. This means that **less than 12%** of listings are sold within **30 days**. Buyers may have a **slight advantage** when negotiating prices.



Of Single Family
Townhouse Listing