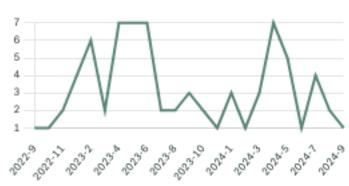

an average size of 1,035 sqft, and an average price per square feet of \$975.

# Pemberton Neighbourhoods

# October 2024 Pemberton Overview





## Sales-to-Active Ratio







# **HPI Benchmark Price (Average Price)**

No Sales

-100.0% Lower Than Last Month
SEPTEMBER 2024

-100.0% Lower Than Last Year
OCTOBER 2023





# Market Share







# Pemberton Single Family Houses

KLEIN III |



OCTOBER 2024 - 5 YEAR TREND

## **Market Status**

# Buyers Market

Pemberton is currently a **Buyers Market**. This means that **less than 12%** of listings are sold within **30 days**. Buyers may have a **slight advantage** when negotiating prices.









# Summary of Sales Price Change



# Summary of Sales Volume Change



# Sales Price



# Sales-to-Active Ratio



# **Number of Transactions**



# Pemberton Single Family Townhomes

KLEIN III



OCTOBER 2024 - 5 YEAR TREND

## **Market Status**

# Buyers Market

Pemberton is currently a **Buyers Market**. This means that **less than 12%** of listings are sold within **30 days**. Buyers may have a **slight advantage** when negotiating prices.



Of Single Family
Townhouse Listings Sold
IN PAST 30 DAYS

Active Single Family
Townhouse Listings
IN PAST 30 DAYS

O Single Family
Townhouse Listings Sold
IN PAST 30 DAYS

# Summary of Sales Price Change







# Sales Price



# Summary of Sales Volume Change







# Sales-to-Active Ratio



# **Number of Transactions**



# Pemberton Single Family Condos

KLEIN III



OCTOBER 2024 - 5 YEAR TREND

## **Market Status**

# Buyers Market

Pemberton is currently a **Buyers Market**. This mea