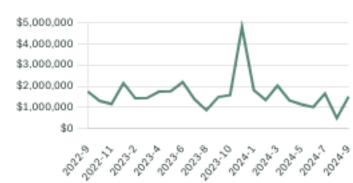

for sale in Pemberton, with an average price of 1,009,278, an average size of 1,035 sqft, and an average price per square feet of \$975.

# Pemberton Neighbourhoods

# October 2024 Pemberton Overview





## Sales-to-Active Ratio







# **HPI Benchmark Price (Average Price)**

No Sales

-100.0% Lower Than Last Month
SEPTEMBER 2024

-100.0% Lower Than Last Year
OCTOBER 2023





# Market Share







# Pemberton Single Family Houses

KLEIN III |



OCTOBER 2024 - 5 YEAR TREND

## **Market Status**

# Buyers Market

Pemberton is currently a **Buyers Market**. This means that **less than 12%** of listings are sold within **30 days**. Buyers may have a **slight advantage** when negotiating prices.









# Summary of Sales Price Change



# Summary of Sales Volume Change



# Sales Price



# Sales-to-Active Ratio



# **Number of Transactions**



# Pemberton Single Family Townhomes

KLEIN III



OCTOBER 2024 - 5 YEAR TREND

## **Market Status**

# Buyers Market

Pemberton is currently a **Buyers Market**. This means that **less than 12%** of listings are sold within **30 days**. Buyers may have a **slight advantage** when negotiating prices.



Of Single Family
Townhouse Listings Sold
IN PAST 30 DAYS

Active Single Family
Townhouse Listings
IN PAST 30 DAYS

O Single Family
Townhouse Listings Sold
IN PAST 30 DAYS

# Summary of Sales Price Change







# Sales Price



# Summary of Sales Volume Change







# Sales-to-Active Ratio



# **Number of Transactions**



# Pemberton Single Family Condos

KLEIN III



OCTOBER 2024 - 5 YEAR TREND

## **Market Status**

# Buyers M