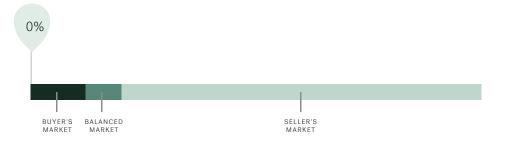

# Buyers Market

Pemberton is currently a **Buyers Market**. This means that **less than 12%** of listings are sold within **30 days**. Buyers may have a **slight advantage** when negotiating prices.

## **Market Status**