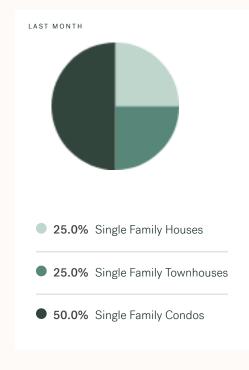

KLEIN III



RESIDENTIAL MARKET REPORT

# Pemberton

October 2024



# **Pemberton Specialists**



Olga Tarasenko

B.LING (BACHELOR OF LINGUISTICS), DIBM

604 684 8844 · 705 olga@kleingroup.com

# **About Pemberton**

Pemberton is a suburb of Vancouver, bordering, with approximately residents living in a land area of square kilometers. Currently there are homes for sale in Pemberton, with an average price of 1,009,278, an average size of 1,035 sqft, and an average price per square feet of \$975.

# Pemberton Neighbourhoods

# October 2024 Pemberton Overview





## Sales-to-Active Ratio







# **HPI Benchmark Price (Average Price)**

No Sales

-100.0% Lower Than Last Month
SEPTEMBER 2024

-100.0% Lower Than Last Year
OCTOBER 2023





# Market Share







# Pemberton Single Family Houses

KLEIN III |



OCTOBER 2024 - 5 YEAR TREND

## **Market Status**

# Buyers Market

Pemberton is currently a **Buyers Market**. This means that **less than 12%** of listings are sold within **30 days**. Buyers may have a **slight advantage** when negotiating prices.









# Summary of Sales Price Change



# Summary of Sales Volume Change



# Sales Price



# Sales-to-Active Ratio



# **Number of Transactions**



# Pemberton Single Family Townhomes

KLEIN III



OCTOBER 2024 - 5 YEAR TREND

## **Market Status**

# Buyers Market

Pemberton is currently a **Buyers Market**. This means that **less than 12%** of listings are sold within **30 days**. Buyers may have a **slight advantage** when negotiating prices.



Of Single Family
Townhouse Listings