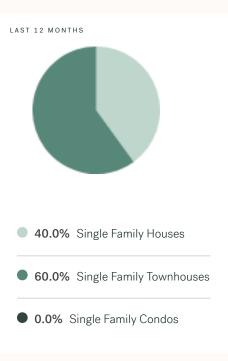

KLEIN III



RESIDENTIAL MARKET REPORT

# Pemberton

October 2024



# **Pemberton Specialists**



Olga Tarasenko

B.LING (BACHELOR OF LINGUISTICS), DIBM

604 684 8844 · 705 olga@kleingroup.com

# **About Pemberton**

Pemberton is a suburb of Vancouver, bordering, with approximately residents living in a land area of square kilometers. Currently there are homes for sale in Pemberton, with an average price of 1,009,278, an average size of 1,035 sqft, and an average price per square feet of \$975.

# Pemberton Neighbourhoods

# October 2024 Pemberton Overview





## Sales-to-Active Ratio







# **HPI Benchmark Price (Average Price)**

No Sales

-100.0% Lower Than Last Month
SEPTEMBER 2024

-100.0% Lower Than Last Year
OCTOBER 2023





# Market Share







# Pemberton Single Family Houses

KLEIN III |



OCTOBER 2024 - 5 YEAR TREND

## **Market Status**

# Buyers Market

Pemberton is currently a **Buyers Market**. This means that **less than 12%** of listings are sold within **30 days**. Buyers may have a **slight advantage** when negotiating prices.









# Summary of Sales Price Change



# Summary of Sales Volume Change



# Sales Price



# Sales-to-Active Ratio



# **Number of Transactions**



# Pemberton Single Family Townhomes

KLEIN III



OCTOBER 2024 - 5 YEAR TREND

## **Market Status**

# Buyers Market

Pemberton is currently a **Buyers Market**. This means that **less than 12%** of listings are sold within **30 days**. Buyers may have a **slight advantage** when negotiating prices.



Of Single Family
Townhouse Listings So