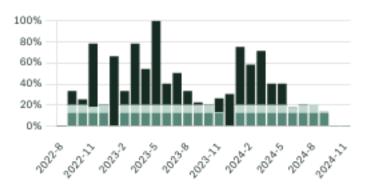

an average price of 1,009,278, an average size of 1,035 sqft, and an average price per square feet of \$975.

# Pemberton Neighbourhoods

# October 2024 Pemberton Overview





## Sales-to-Active Ratio







# **HPI Benchmark Price (Average Price)**

No Sales

-100.0% Lower Than Last Month
SEPTEMBER 2024

-100.0% Lower Than Last Year
OCTOBER 2023





# Market Share







# Pemberton Single Family Houses

KLEIN III |



OCTOBER 2024 - 5 YEAR TREND

## **Market Status**

# Buyers Market

Pemberton is currently a **Buyers Market**. This means that **less than 12%** of listings are sold within **30 days**. Buyers may have a **slight advantage** when negotiating prices.









# Summary of Sales Price Change



# Summary of Sales Volume Change



# Sales Price



# Sales-to-Active Ratio



# **Number of Transactions**



# Pemberton Single Family Townhomes

KLEIN III



OCTOBER 2024 - 5 YEAR TREND

## **Market Status**

# Buyers Market

Pemberton is currently a **Buyers Market**. This means that **less than 12%** of listings are sold within **30 days**. Buyers may have a **slight advantage** when negotiating prices.



Of Single Family
Townhouse Listings Sold
IN PAST 30 DAYS

Active Single Family
Townhouse Listings
IN PAST 30 DAYS

O Single Family
Townhouse Listings Sold
IN PAST 30 DAYS

# Summary of Sales Price Change







# Sales Price



# Summary of Sales Volume Change







# Sales-to-Active Ratio



# **Number of Transactions**



# Pemberton Single Family Condos

KLEIN III



OCTOBER 2024 - 5 YEAR TREND

## **Market Status**

# Buyers Market

Pemberton is current